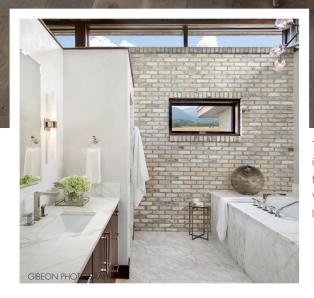

The graphic pattern of the hand painted backsplash by Waterworks is the focal point of the comfortable Kitchen and Dining space, followed by light fixtures and bathroom accessories also by Waterworks, in the airy Master Bath of this design - build home located in Bozeman, MT.