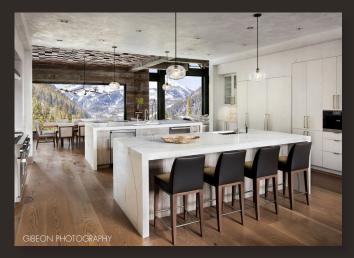

The graphic pattern of the hand painted backsplash by Waterworks is the focal point of the comfortable Kitchen and Dining space, followed by light fixtures and bathroom accessories also by Waterworks, in the airy Master Bath of this design - build home located in Bozeman, MT.